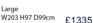

## DANBY GRADE A FABRIC PRICES (AS ON DISPLAY)

W183 H97 D99cm

£1295

W139 H97 D99cm

£985

W104 H97 D99cm

£785

\*All dimensions are in cm and are approximate. Actual sizes may vary.