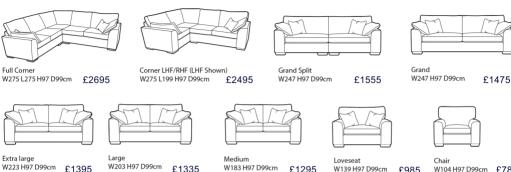

## DANBY GRADE A FABRIC PRICES (AS ON DISPLAY)

W183 H97 D99cm

£1295

W139 H97 D99cm

£985

W104 H97 D99cm

£785

\*All dimensions are in cm and are approximate. Actual sizes may vary.